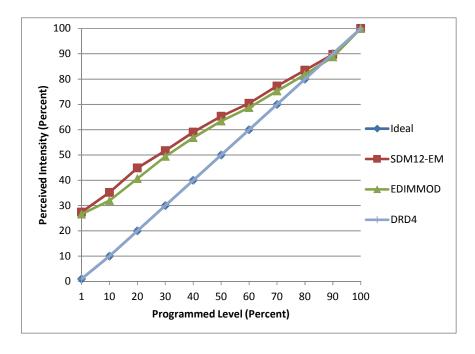

ge Vivid

**Test Date** 12/19/2014

| Dimmer Tested Against:              | SDM12-EM | EDIMMOD |  |
|-------------------------------------|----------|---------|--|
| Pass/Fail                           | Pass     | Pass    |  |
| Best-Fit Power Profile:             |          |         |  |
| Minimum ON                          | 2        | 1.5     |  |
| Maximum ON                          | 95       | 97      |  |
| Adjust                              | 10       |         |  |
| Light Output Range (vs. non-dimmed) |          |         |  |
| Maximum (Perceived)                 | 96.0%    | 95.2%   |  |
| Minimum (Perceived)                 | 26.3%    | 25.4%   |  |
| Minimum (Measured)                  | 6.9%     | 6.4%    |  |

## **Linearity Curves (Best-fit Power Profile Applied):**



## **Observations:**